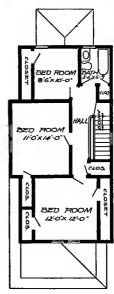

one direction as in another. We can, however, if you wish, and so instruct us, make you a reversed blue print and

furnish it at our regular price; but in that case all the figures and letters will be reversed and, therefore, liable to cause as much confusion as if your carpenter reversed the plan himself while constructing the house.

however, in all cases where the plan is to be reversed, and there is the least doubt about the contractor not being able to work from the plans as we have them, that two sets of blue prints be purchased, one regular and the other reversed, and in such cases we will furnish two sets of blue prints and one set of specifications for only fifty per cent added to the regular cost, making the \$5.00 plan cost only \$7.50.





Design No. 2003



First Floor Plan



Second Floor Plan

#### Size: Width, 19 feet 10 inches; length, 38 feet, exclusive of porches

Blue prints consist of basement plan; first and second floor plans; front, two side elevations; wall sections and all necessary interior details. Specifications consist of about twenty pages of typewritten matter.

Full and complete working plans and specifications of this house will be furnished for \$5.00. Cost of this house is from about \$2,550,00 to about \$2,800.00, according to the locality in which it is built.

#### PRICE

of Blue Prints, together with a complete set of typewritten specifications is

ONLY

\$5.00

We mail Plans and Specifications the same day order is received.

tions is



Design No. 2034



First Floor Plan

Size: Width, 35 feet; length, 31 feet, exclusive of porches